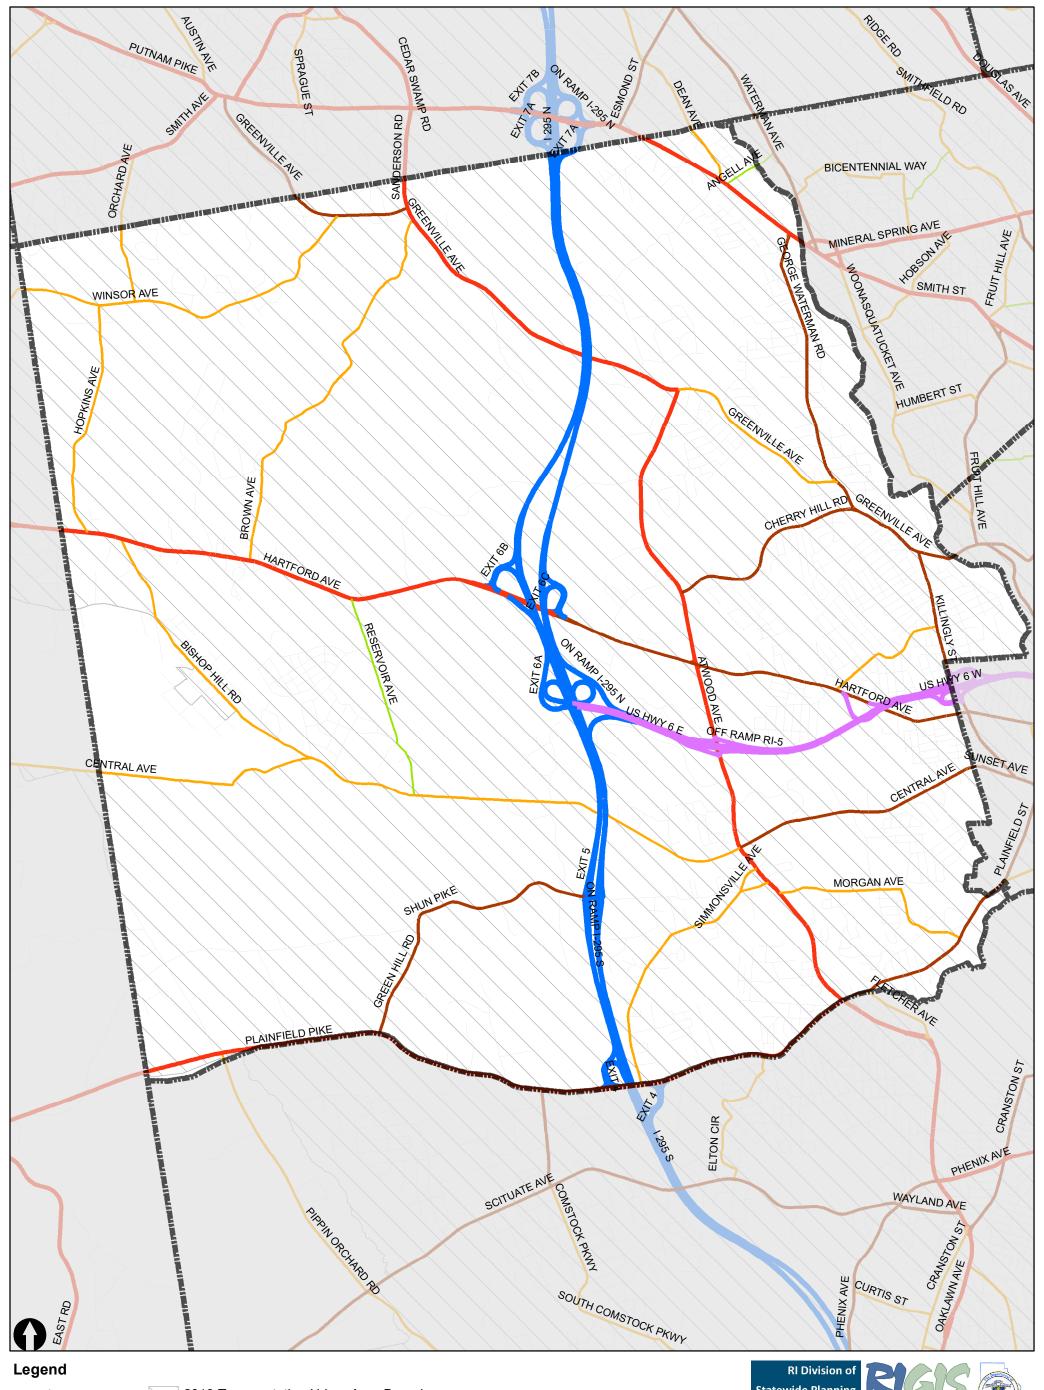

## State of Rhode Island

Highway Functional Classification

## **Town of Johnston**

Date: 3/19/2019

This map is not the product of a Professional Land Survey. It was created by RI Statewide Planning Program for general reference, informational, planning and guidance use, and is not a legally authoritative source as to location of natural or manmade features. Proper interpretation of this map may require the assistance of appropriate professional services. RI Statewide Planning Program makes no warranty, express or implied, related to the spatial accuracy, reliability, completeness, or currentness of this map.